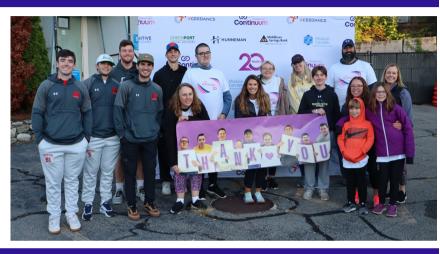

Since 2015, Crossroads Continuum has been riding in Bike to the Beach and we've received more than \$200,000 thanks to our riders' incredible fundraising! In 2022, we had more than 20 riders on our team and expect even more this year.

We invite you to support our mission and enhance the ride experience as a Team Continuum Sponsor!