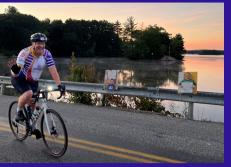

biketothebeach

Bike to the Beach is a 100-mile bike ride from Boston, MA to Newport, RI that raises money for autism organizations. For less experienced riders, there are 25-mile and 60-mile options as well! No matter the distance you ride, there's a community of support from start to finish, including several families from our Crossroads Continuum community.

Since 2015, Crossroads Continuum has been riding in Bike to the Beach and we've received more than \$200,000 thanks to our riders' incredible fundraising! In 2022, we had more than 20 riders on our team and expect even more this year.