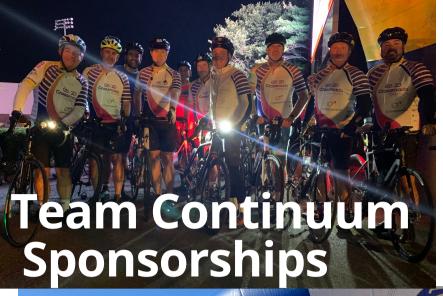

biketothebeach

Bike to the Beach is a 100-mile bike ride from Boston, MA to Newport, RI that raises money for autism organizations. For less experienced riders, there are 25-mile and 60-mile options as well! No matter the distance you ride, there's a community of support from start to finish, including several families from our Crossroads Continuum community.

Since 2015, Crossroads Continuum has been riding in Bike to the Beach and we've received more than \$200,000 thanks to our riders' incredible fundraising! In 2022, we had more than 20 riders on our team and expect even more this year.

## **Team Continuum Sponsorships**