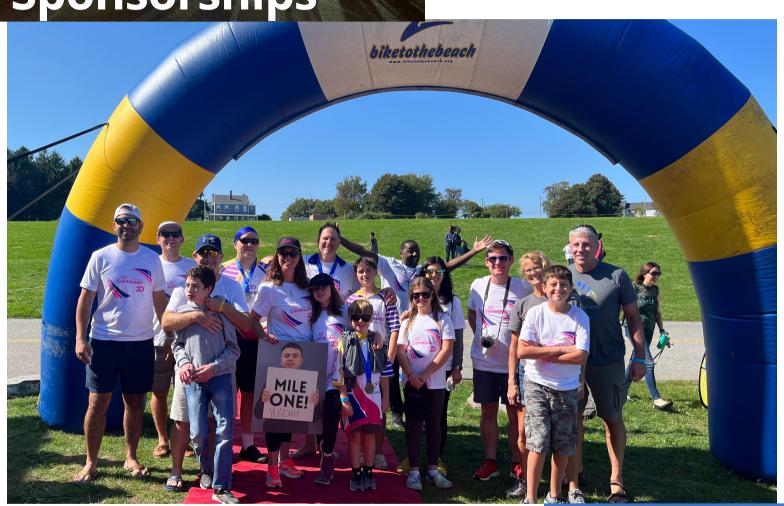

biketothebeach

Bike to the Beach is a 100-mile bike ride from Boston, MA to Newport, RI that raises money for autism organizations. For less experienced riders, there are 25-mile and 60-mile options as well! No matter the distance you ride, there's a community of support from start to finish, including several families from our Crossroads Continuum community.

Since 2015, Crossroads Continuum has been riding in Bike to the Beach and we've received more than \$200,000 thanks to our riders' incredible fundraising! In 2022, we had more than 20 riders on our team and expect even more this year.